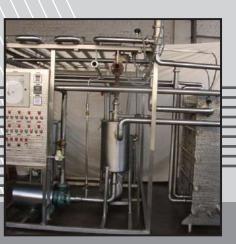

## TECHNICAL SPECIFICATIONS SKID MOUNTED MILK PASTEURISATION SYSTEM FUNCTIONAL REQUIREMENT:

THE SKID MOUNTED MILK PASTEURISATION SYSTEM OFFERED IS SUITABLE FOR PASTEURISATION OF MILK AT 80 C, SUPER PASTEURISATION AT 92 C AS WELL WORK AS MILK HEATER TO HEAT THE MILK FROM 4 C TO 92 C SUITABLE FOR MAKING PANEER.

THE SYSTEM OFFERED SHALL HAVE HEAT REGENERATION EFFICIENCY OF MAX 90% AS WELL AS PROVISON TO CHILL THE MILK AFTER PASTEURISATION.

IT ALSO HAS THE PROVISION FOR INTERCONNECTING MILK SEPERATOR AND MILK HOMOGENISER IN LINE.

IT HAS FACILITIES TO PRODUCE HOT WATER BY USING STEAM REQUIRED FOR HEATING THE MILK.

IT HAS THE PROVISION FOR AUTO FLOW CONTROL OF STEAM FOR MAINTAINING THE PASTEURISATION TEMERATURE, AUTO DIVERSION OF MILK FOR RECIRCULATION IN CASE OF UNDER HEATED MILK.