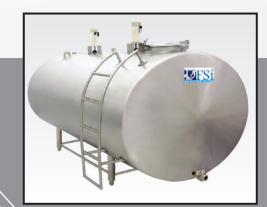

## TECHNICAL SPECIFICATIONS SKID MOUNTED MILK PASTEURISATION SYSTEM FUNCTIONAL REQUIREMENT:

THE SKID MOUNTED MILK PASTEURISATION SYSTEM OFFERED IS SUITABLE FOR PASTEURISATION OF MILK AT 80 C, SUPER PASTEURISATION AT 92 C AS WELL WORK AS MILK HEATER TO HEAT THE MILK FROM 4 C TO 92 C SUITABLE FOR MAKING PANEER.

THE SYSTEM OFFERED SHALL HAVE HEAT REGENERATION EFFICIENCY OF MAX 90% AS WELL AS PROVISON TO CHILL THE MILK AFTER PASTEURISATION.

IT ALSO HAS THE PROVISION FOR INTERCONNECTING MILK SEPERATOR AND MILK HOMOGENISER IN LINE.

IT HAS FACILITIES TO PRODUCE HOT WATER BY USING STEAM REQUIRED FOR HEATING THE MILK.

IT HAS THE PROVISION FOR AUTO FLOW CONTROL OF STEAM FOR MAINTAINING THE PASTEURISATION TEMERATURE, AUTO DIVERSION OF MILK FOR RECIRCULATION IN CASE OF UNDER HEATED MILK.

THE INSTRUMENT CONTROL PANEL SHALL ALSO HAVE PROVISION OF EIGHT SETS OF REMOTE PUSH BUTTONS OR THREE SETS OF MOTOR STARTERS FOR OPERATING VARIOUS MOTORS.