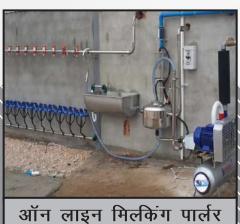

#### सुमन्गलम के अलग अलग प्रकार के मिल्किंग पार्लर

सुमन्गलम मिल्किंग के लिए कइ तरह के साधारण, सैमी ऑटोमैकिट, एवं पूर्णताह ऑटोमैटिक मिल्किंग पार्लर का निर्माण करती है जिसमें गाय के दूध दुहने के लिए छ पोइंट से लेकर 48 पोइंट या उससे अधिक पोइंट का मिल्किंग पार्लर का निर्माण करती है। जिसमें प्रत्येक पाईट का तात्पर्य उतनी ही संख्या में गायों का एक साथ दूध दुहने को दर्शाता है। जैसे कि छ पाईट का मतलब छ गायों का दूध एक साथ दुहने के परिचालन से है। यह कम पूंजी में ज्यादा सुविधाजनक दूध दुहने का उपकरण है। जिसकी विस्तृत रेंज सुमन्गलम में उपलब्ध है मिल्किंग पार्लर से निकला हुआ दूध पूर्णतः शुद्ध एवं सुरक्षित होता है तथा मानव स्पंश रहित होता है।