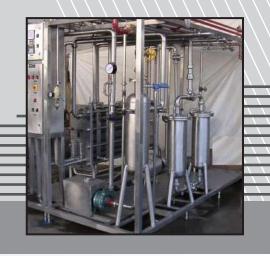

## TECHNICAL SPECIFICATIONS SKID MOUNTED MILK PASTEURISATION SYSTEM FUNCTIONAL REQUIREMENT:

THE SKID MOUNTED MILK PASTEURISATION SYSTEM OFFERED IS SUITABLE FOR PASTEURISATION OF MILK AT 80 C, SUPER PASTEURISATION AT 92 C AS WELL WORK AS MILK HEATER TO HEAT THE MILK FROM 4 C TO 92 C SUITABLE FOR MAKING PANEER.

THE SYSTEM OFFERED SHALL HAVE HEAT REGENERATION EFFICIENCY OF MAX 90% AS WELL AS PROVISON TO CHILL THE MILK AFTER PASTEURISATION.

IT ALSO HAS THE PROVISION FOR INTERCONNECTING MILK SEPERATOR AND MILK HOMOGENISER IN LINE.

IT HAS FACILITIES TO PRODUCE HOT WATER BY USING STEAM REQUIRED FOR HEATING THE MILK.

IT HAS THE PROVISION FOR AUTO FLOW CONTROL OF STEAM FOR MAINTAINING THE PASTEURISATION TEMERATURE, AUTO DIVERSION OF MILK FOR RECIRCULATION IN CASE OF UNDER HEATED MILK.