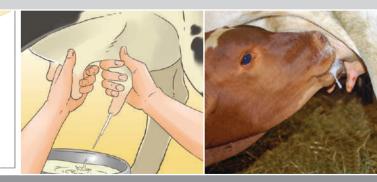

#### सुमन्गलम डेयरी फार्म सल्यूशंस मशीन से दूध दुहना, प्राकृतिक दूध दुहने के समान है।

''जिस तरह पशु का बछड़ा पशु का दूध चूसता है उसी तरह से मशीन भी वैक्यूंम की सहायता से दूध निकालती है। इससे पशु को कोई कष्ट नही होता है बिल्क उसे प्राकृतिक दुध दुहने जैसा ही महसुस होता है।''

#### मशीन से दूध दुहने के कुछ फायदें :-

- दूध की मात्रा में 10-15% तक की वृद्धि हो जाती है।
- हाथ से दूध दुहने की तुलना मशीन से कम समय लगता है।
- मशीन द्वारा दूध दुहने से दूध पुर्ण मात्रा में निकलता है।
- मशीन द्वारा दूध दुहने के लिए दक्ष दुधारे की जरूरत नहीं होती है।
- 🕨 साफ एवं सुरक्षित दूध।
- 🕨 स्वस्थ थन स्वस्थ पशु।