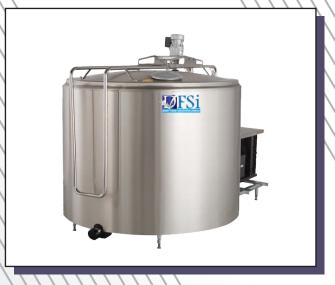

## TECHNICAL SPECIFICATIONS SKID MOUNTED MILK PASTEURISATION SYSTEM FUNCTIONAL REQUIREMENT:

THE SKID MOUNTED MILK PASTEURISATION SYSTEM OFFERED IS SUITABLE FOR PASTEURISATION OF MILK AT 80 C, SUPER PASTEURISATION AT 92 C AS WELL WORK AS MILK HEATER TO HEAT THE MILK FROM 4 C TO 92 C SUITABLE FOR MAKING PANEER.

THE SYSTEM OFFERED SHALL HAVE HEAT REGENERATION EFFICIENCY OF MAX 90% AS WELL AS PROVISON TO CHILL THE MILK AFTER PASTEURISATION.

IT ALSO HAS THE PROVISION FOR INTERCONNECTING MILK SEPERATOR AND MILK HOMOGENISER IN LINE.

IT HAS FACILITIES TO PRODUCE HOT WATER BY USING STEAM REQUIRED FOR HEATING THE MILK.

IT HAS THE PROVISION FOR AUTO FLOW CONTROL OF STEAM FOR MAINTAINING THE PASTEURISATION TEMERATURE, AUTO DIVERSION OF MILK FOR RECIRCULATION IN CASE OF UNDER HEATED MILK.

THE INSTRUMENT CONTROL PANEL SHALL ALSO HAVE PROVISION OF EIGHT SETS OF REMOTE PUSH BUTTONS OR THREE SETS OF MOTOR STARTERS FOR OPERATING VARIOUS MOTORS.