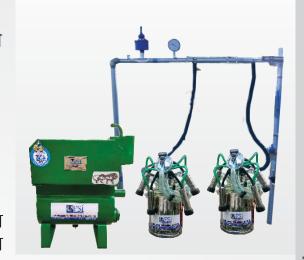

#### ट्रॉली बकेट मिल्किंग मशीन

- > ट्रोली मशीन कहीं भी जाने ले जाने के लिए सुविधाजनक होती है
- 🕨 इस मशीन का रख रखाव कम होता है।
- 🕨 यह मशीन 15-30 पशुओं के दुध दुहने के लिए पर्याप्त है।
- इस मशीन में सींगल बकेट तथा डबल बकेट के दो मॉडल उपलब्ध हैं। जो कि सिंगल बकेट 10-15 पशु एवं डबल बकेट 15-30 पशुओ के दुध दुहने के लिए होती है।

#### फिक्स टाईप मिल्किंग मशीन

- 1 फिक्स बकेट मिल्किंग मशीन को फार्म के किसी भी कोने में रखा जा सकता है।
- 2. उपयोग करने में आसान और कम रख—रखाव।
- 3. 20–30 पशुओ के लिए पर्याप्त।
- 2. इस मशीन का रख रखाव कम होता है।
- 3. यह मशीन 15-30 पशुओं के दुध दुहने के लिए पर्याप्त है।
- 4. इस मशीन में सींगल बकेट तथा डबल बकेट के दो मॉडल उपलब्ध हैं। जो कि सिंगल बकेट 10—15 पशु एवं डबल बकेट 15—30 पशुओं के दुध दुहने के लिए होती है।
- 5. इस मशीन को तीन बकेट कि मशीन तक अपग्रेड किया जा सकता है।