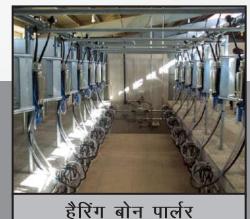

#### सुमन्गलम के अलग अलग प्रकार के मिल्किंग पार्लर

सुमन्गलम मिल्किंग के लिए कइ तरह के साधारण, सैमी ऑटोमैकिट, एवं पूर्णताह ऑटोमैटिक मिल्किंग पार्लर का निर्माण करती है जिसमें गाय के दूध दुहने के लिए छ पोइंट से लेकर 48 पोइंट या उससे अधिक पोइंट का मिल्किंग पार्लर का निर्माण करती है। जिसमें प्रत्येक पाईट का तात्पर्य उतनी ही संख्या में गायों का एक साथ दूध दुहने को दर्शाता है। जैसे कि छ पाईट का मतलब छ गायों का दूध एक साथ दुहने के परिचालन से है। यह कम पूंजी में ज्यादा सुविधाजनक दूध दुहने का उपकरण है। जिसकी विस्तृत रेंज सुमन्गलम में उपलब्ध है मिल्किंग पार्लर से निकला हुआ दूध पूर्णतः शुद्ध एवं सुरक्षित होता है तथा मानव स्पंश रहित होता है।