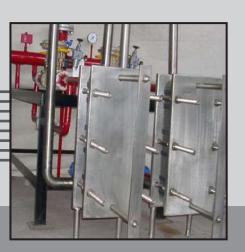

THE SYSTEM OFFERED SHALL HAVE HEAT REGENERATION EFFICIENCY OF MAX 90% AS WELL AS PROVISON TO CHILL THE MILK AFTER PASTEURISATION.

IT ALSO HAS THE PROVISION FOR INTERCONNECTING MILK SEPERATOR AND MILK HOMOGENISER IN LINE.