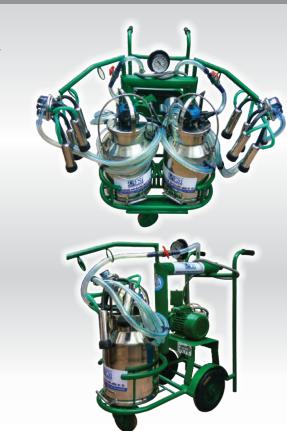

#### ट्रॉली बकेट मिल्किंग मशीन

- > ट्रोली मशीन कहीं भी जाने ले जाने के लिए सुविधाजनक होती है
- 🕨 इस मशीन का रख रखाव कम होता है।
- 🕨 यह मशीन 15-30 पशुओं के दुध दुहने के लिए पर्याप्त है।
- इस मशीन में सींगल बकेट तथा डबल बकेट के दो मॉडल उपलब्ध हैं। जो कि सिंगल बकेट 10-15 पशु एवं डबल बकेट 15-30 पशुओ के दुध दुहने के लिए होती है।

#### फिक्स टाईप मिल्किंग मशीन

- 1 फिक्स बकेट मिल्किंग मशीन को फार्म के किसी भी कोने में रखा जा सकता है।
- 2. उपयोग करने में आसान और कम रख—रखाव।
- 3. 20–30 पशुओ के लिए पर्याप्त।
- 2. इस मशीन का रख रखाव कम होता है।
- 3. यह मशीन 15-30 पशुओं के दुध दुहने के लिए पर्याप्त है।
- 4. इस मशीन में सींगल बकेट तथा डबल बकेट के दो मॉडल उपलब्ध हैं। जो कि सिंगल बकेट 10—15 पशु एवं डबल बकेट 15—30 पशुओं के दुध दुहने के लिए होती है।
- 5. इस मशीन को तीन बकेट कि मशीन तक अपग्रेड किया जा सकता है।