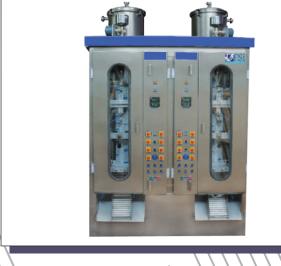

## TECHNICAL SPECIFICATIONS SKID MOUNTED MILK PASTEURISATION SYSTEM FUNCTIONAL REQUIREMENT:

THE SKID MOUNTED MILK PASTEURISATION SYSTEM OFFERED IS SUITABLE FOR PASTEURISATION OF MILK AT 80 C, SUPER PASTEURISATION AT 92 C AS WELL WORK AS MILK HEATER TO HEAT THE MILK FROM 4 C TO 92 C SUITABLE FOR MAKING PANEER.

THE SYSTEM OFFERED SHALL HAVE HEAT REGENERATION EFFICIENCY OF MAX 90% AS WELL AS PROVISON TO CHILL THE MILK AFTER PASTEURISATION.

IT ALSO HAS THE PROVISION FOR INTERCONNECTING MILK SEPERATOR AND MILK HOMOGENISER IN LINE.

IT HAS FACILITIES TO PRODUCE HOT WATER BY USING STEAM REQUIRED FOR HEATING THE MILK.

IT HAS THE PROVISION FOR AUTO FLOW CONTROL OF STEAM FOR MAINTAINING THE PASTEURISATION TEMERATURE, AUTO DIVERSION OF MILK FOR RECIRCULATION IN CASE OF UNDER HEATED MILK.

THE INSTRUMENT CONTROL PANEL SHALL ALSO HAVE PROVISION OF EIGHT SETS OF REMOTE PUSH BUTTONS OR THREE SETS OF MOTOR STARTERS FOR OPERATING VARIOUS MOTORS.