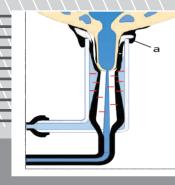

#### सुमन्गलम डेयरी फार्म सल्यूशंस मशीन से दूध दुहना, प्राकृतिक दूध दुहने के समान है।

''जिस तरह पशु का बछड़ा पशु का दूध चूसता है उसी तरह से मशीन भी वैक्यूंम की सहायता से दूध निकालती है। इससे पशु को कोई कष्ट नही होता है बिल्क उसे प्राकृतिक दुध दुहने जैसा ही महसुस होता है।''