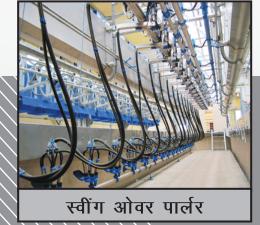

#### सुमन्गलम के अलग अलग प्रकार के मिल्किंग पार्लर

सुमन्गलम मिल्किंग के लिए कइ तरह के साधारण, सैमी ऑटोमैकिट, एवं पूर्णताह ऑटोमैटिक मिल्किंग पार्लर का निर्माण करती है जिसमें गाय के दूध दुहने के लिए छ पोइंट से लेकर 48 पोइंट या उससे अधिक पोइंट का मिल्किंग पार्लर का निर्माण करती है। जिसमें प्रत्येक पाईट का तात्पर्य उतनी ही संख्या में गायों का एक साथ दूध दुहने को दर्शाता है। जैसे कि छ पाईट का मतलब छ गायों का दूध एक साथ दुहने के परिचालन से है। यह कम पूंजी में ज्यादा सुविधाजनक दूध दुहने का उपकरण है। जिसकी विस्तृत रेंज सुमन्गलम में उपलब्ध है मिल्किंग पार्लर से निकला हुआ दूध पूर्णतः शुद्ध एवं सुरक्षित होता है तथा मानव स्पंश रहित होता है।