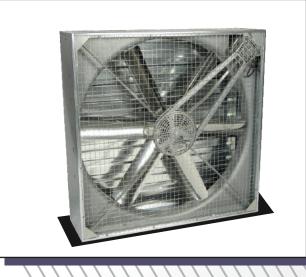

#### अन्य डेयरी फार्म उपकरण

डेयरी फार्म का माप चित्र

संरचनात्मक रचना

बल्क मिल्क कूलर (बी.एम.सी.)

डेयरी वैन्टीलेशन फैन

#### सुमन्गलम डेयरी फार्म सल्यूशंस इण्डिया प्राइवेट लिमिटेड आधुनिक

डेयरी फार्मिंग से सम्बन्धित सभी सेवाओं तथा तकनीकी परामर्श, पशु शेड डिजाइन एवं निर्माण, डेयरी उपकरण जैसे मिल्किंग मशीन/मिल्किंग पार्लर, गाय का मैट, फोगिंग सिस्टम, डेरी वैन्टीलेशन फैन, दूध पाश्चूराइजेशन इकाई, गोबर गैस इकाई, फीड मिल इकाई, पावर चाफ कटर, बल्क मिल्क कूलर एवं डेयरी से सम्बन्धित समस्त उपकरण एवं सेवाओं को प्रतिस्पर्धा दरों पर एक ही छत के नीचे उपलब्ध कराने का कार्य कर रही है। आधुनिक डेयरी फार्मिंग के प्रति अनिभन्नता एवं डेयरी विशेषन्नों की कमी के कारण पशुपालकों को उचित निर्णय लेने में अक्सर किठनाइयों का सामना करना पड़ता है जिसको ध्यान में रखते हुये देश में स्थित सुमन्गलम डेयरी फार्म सल्यूशंस इण्डिया प्राइवेट लिमिटेड स्वेदेशी एवंम विदेशी डेयरी क्षेत्र की आधुनिक तकनीक एवं डेयरी विशेषन्नों के सहयोग से पशुपालक की वित्तीय क्षमताओं के अन्तर्गत आधुनिक एवं लाभप्रद डेयरी व्यवसाय स्थापित करने का कार्य करती है।